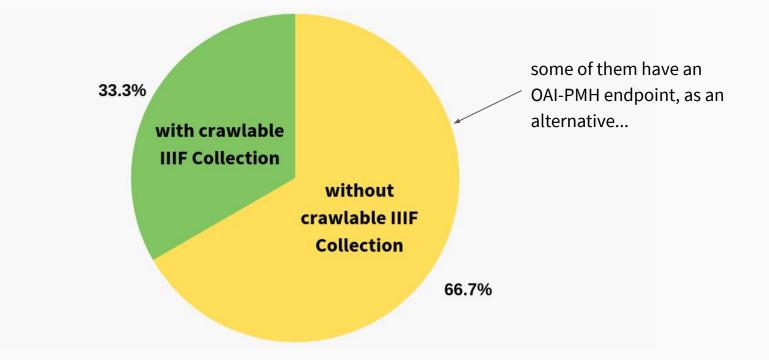

♦ Gallica (BnF)
- Digital.Bodleian (Oxford)
- BVMM
- e-codices
- British Library (BL-BnF Polonsky project)
- Europeana Regia

Parker Library On the Web Bibliothèque Mazarine **Ghent UL**  Cambridge UL **Durham University and**  $\bullet$ Cathedral Library

~65,000 IIIF Manifests

### Targeted IIIF datasets

→ 57 manuscripts repositories identified in the IIIF world (mostly from UK, France, USA, Germany)

frama.link/iiif-mss-registry

 $\rightarrow$  A few observations on:

open licences
use of the *seeAlso* property
metadata schemas linked from the *seeAlso*presence of a crawlable IIIF endpoint





## Use of the seeAlso property



## Metadata schemas (from seeAlso property)



different flavours of RDF (mix of vocabularies / various serialization formats)

### Crawlable IIIF endpoint?



## Workflow



# Demo

# iiif.biblissima.fr/collections

- Exact Phrases " ": e.g.: "Rudimenta grammatices" finds *Rudimenta grammatices*
- Wildcards \*? : e.g.: Arnold\* Ro?e finds Arnoldus, Rome
- Fuzzyness ~ : e.g.: Arnold~ finds Arnold, Arnoud, Arnoldus, Arnoldi
- Must / Must not + / : e.g.: +Arnoldus +"Rudimenta grammatices" -Calfurnius finds documents with both Arnoldus and Rudimenta grammatices, but without Calfurnius
- **Boosting** ^n : e.g.: "Rudimenta grammatices" Arnoldus^3 gives a better score for documents with the word *Arnoldus*

| Cambridge. Corpus Christi College, Parker Library | 111 |
|---------------------------------------------------|-----|
| MS 6                                              |     |

| Collection | Parker Library On the Web