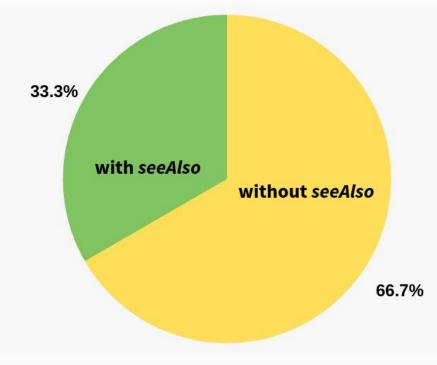

ta from **10** IIIF digital libraries complementary to the main Biblissima portal at  $\rightarrow$ biblissima.fr

### Current scope: 10 datasets (June 2019)

- ♦ Gallica (BnF)
- Digital.Bodleian (Oxford)
- BVMM
- e-codices
- British Library (BL-BnF Polonsky project)
- Europeana Regia

Parker Library On the Web Bibliothèque Mazarine **Ghent UL**  Cambridge UL **Durham University and**  $\bullet$ Cathedral Library

~65,000 IIIF Manifests

### Targeted IIIF datasets

→ 57 manuscripts repositories identified in the IIIF world (mostly from UK, France, USA, Germany)

frama.link/iiif-mss-registry

 $\rightarrow$  A few observations on:

open licences
use of the *seeAlso* property
metadata schemas linked from the *seeAlso*presence of a crawlable IIIF endpoint





## Use of the seeAlso property



## Metadata schemas (from seeAlso property)



different flavours of RDF (mix of vocabularies / various serialization formats)

### Crawlable IIIF endpoint?



## Workflow



# Demo

# iiif.biblissima.fr/collections

- Exact Phrases " ": e.g.: "Rudimenta grammatices" finds *Rudimenta grammatices*
- Wildcards \*? : e.g.: Arnold\* Ro?e finds Arnoldus, Rome
- Fuzzyness ~ : e.g.: Arnold~ finds Arnold, Arnoud, Arnoldus, Arnoldi
- Must / Must not + / : e.g.: +Arnoldus +"Rudimenta grammatices" -Calfurnius finds documents with both Arnoldus and Rudimenta grammatices, but without Calfurnius
- **Boosting** ^n : e.g.: "Rudimenta grammatices" Arnoldus^3 gives a better score for documents with the word *Arnoldus*

| Cambridge. Corpus Christi College, Parker Library | 111 |
|--------------------------