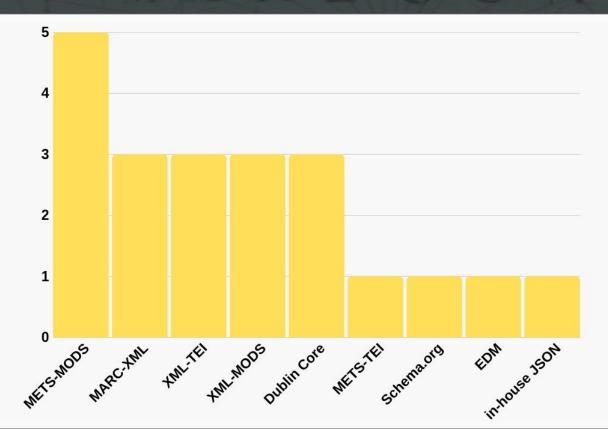

## Metadata schemas (from seeAlso property)

different flavours of RDF (mix of vocabularies / various serialization formats)