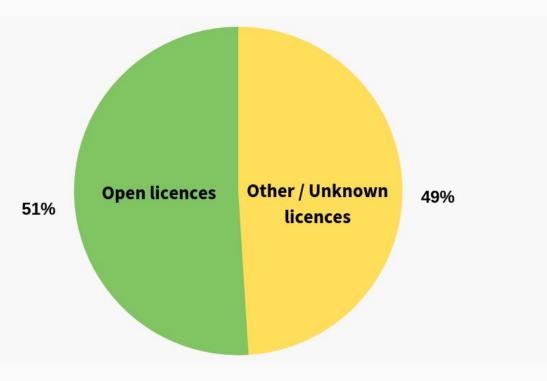

### Targeted IIIF datasets

→ 57 manuscripts repositories identified in the IIIF world (mostly from UK, France, USA, Germany)

frama.link/iiif-mss-registry

 $\rightarrow$  A few observations on:

open licences
use of the *seeAlso* property
metadata schemas linked from the *seeAlso*presence of a crawlable IIIF endpoint